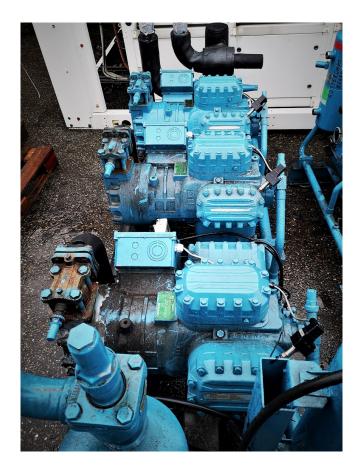

## Used DWM D6DJ5-400X-AWM/D (x2)

Used DWM DD6DJ5-400X-AWM/D compressor unit. Consisting of 2x D6DJ5-400X-AWM/D semi- hermetic compressors, equipped with and oil separator, capacity controls, sight glasses and mounted on a steel base frame.