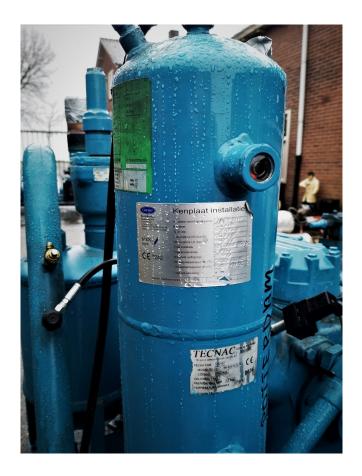

### **Specifications**

| Brand                | DWM                   |
|----------------------|-----------------------|
| Туре                 | D6DJ5-400X-AWM/D (x2) |
| Refrigerant          | Freon                 |
| kW at 0°C/+40°C      | 310,4                 |
| kW at -5°C/+40°C     | 259,5                 |
| kW at -10°C/+40°C    | 215,3                 |
| kW at -20°C/+40°C    | 143,9                 |
| kW at -30°C/+40°C    | 91.1                  |
| Capacity Control     | 1                     |
| On steel base frame  | 1                     |
| Liquid receiver      | 1                     |
| Liquid receiver ltr. | 14                    |
| Oil separator        | 1                     |
| Sight Glass          | 1                     |
| m3 / h               | 381                   |
| Remarks              | *Capacity per 1       |
|                      | compressor            |
| Sizes                | 2500x900x1000 mm      |
|                      | (LxWxH)               |
| Stock                | 1                     |
|                      |                       |

## Used DWM D6DJ5-400X-AWM/D (x2)

Used DWM DD6DJ5-400X-AWM/D compressor unit. Consisting of 2x D6DJ5-400X-AWM/D semi- hermetic compressors, equipped with and oil separator, capacity controls, sight glasses and mounted on a steel base frame.