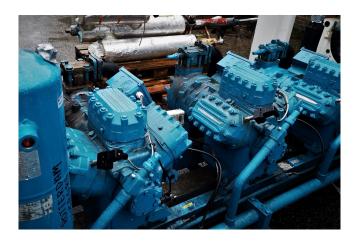

## Used DWM D6DJ5-400X-AWM/D (x2)

Used DWM DD6DJ5-400X-AWM/D compressor unit. Consisting of 2x D6DJ5-400X-AWM/D semi- hermetic compressors, equipped with and oil separator, capacity controls, sight glasses and mounted on a steel base frame.