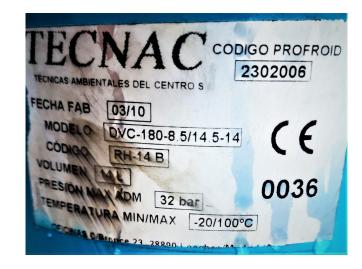

### **Specifications**

| Brand                | DWM                   |
|----------------------|-----------------------|
| Туре                 | D6DJ5-400X-AWM/D (x2) |
| Refrigerant          | Freon                 |
| kW at 0°C/+40°C      | 310,4                 |
| kW at -5°C/+40°C     | 259,5                 |
| kW at -10°C/+40°C    | 215,3                 |
| kW at -20°C/+40°C    | 143,9                 |
| kW at -30°C/+40°C    | 91.1                  |
| Capacity Control     | 1                     |
| On steel base frame  | 1                     |
| Liquid receiver      | 1                     |
| Liquid receiver ltr. | 14                    |
| Oil separator        | 1                     |
| Sight Glass          | 1                     |
| m3 / h               | 381                   |
| Remarks              | *Capacity per 1       |
|                      | compressor            |
| Sizes                | 2500x900x1000 mm      |
|                      | (LxWxH)               |
| Stock                | 1                     |
|                      |                       |

## Used DWM D6DJ5-400X-AWM/D (x2)

Used DWM DD6DJ5-400X-AWM/D compressor unit. Consisting of 2x D6DJ5-400X-AWM/D semi- hermetic compressors, equipped with and oil separator, capacity controls, sight glasses and mounted on a steel base frame.