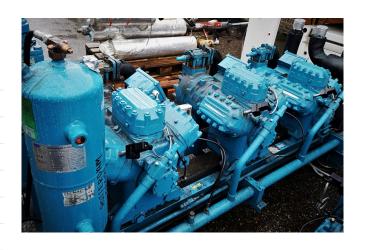

## Used DWM D6DJ5-400X-AWM/D (x2)

Used DWM DD6DJ5-400X-AWM/D compressor unit. Consisting of 2x D6DJ5-400X-AWM/D semi- hermetic compressors, equipped with and oil separator, capacity controls, sight glasses and mounted on a steel base frame.