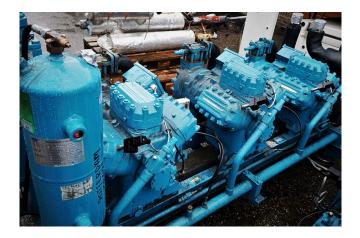

## Used DWM D6DJ5-400X-AWM/D (x2)

Used DWM DD6DJ5-400X-AWM/D compressor unit. Consisting of 2x D6DJ5-400X-AWM/D semi- hermetic compressors, equipped with and oil separator, capacity controls, sight glasses and mounted on a steel base frame.