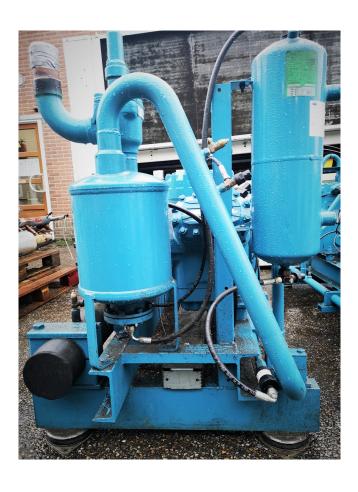

#### **Description**

## Used DWM D6DJ5-400X-AWM/D (x2)

Used DWM DD6DJ5-400X-AWM/D compressor unit. Consisting of 2x D6DJ5-400X-AWM/D semi- hermetic compressors, equipped with and oil separator, capacity controls, sight glasses and mounted on a steel base frame.