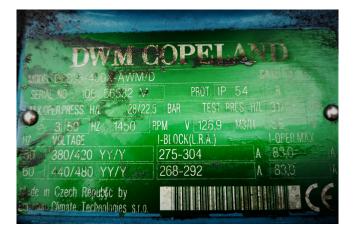

### **Specifications**

| Brand                | DWM                   |
|----------------------|-----------------------|
| Туре                 | D6DJ5-400X-AWM/D (x2) |
| Refrigerant          | Freon                 |
| kW at 0°C/+40°C      | 310,4                 |
| kW at -5°C/+40°C     | 259,5                 |
| kW at -10°C/+40°C    | 215,3                 |
| kW at -20°C/+40°C    | 143,9                 |
| kW at -30°C/+40°C    | 91.1                  |
| Capacity Control     | 1                     |
| On steel base frame  | 1                     |
| Liquid receiver      | 1                     |
| Liquid receiver ltr. | 14                    |
| Oil separator        | 1                     |
| Sight Glass          | 1                     |
| m3 / h               | 381                   |
| Remarks              | *Capacity per 1       |
|                      | compressor            |
| Sizes                | 2500x900x1000 mm      |
|                      | (LxWxH)               |
| Stock                | 1                     |
|                      |                       |

## Used DWM D6DJ5-400X-AWM/D (x2)

Used DWM DD6DJ5-400X-AWM/D compressor unit. Consisting of 2x D6DJ5-400X-AWM/D semi- hermetic compressors, equipped with and oil separator, capacity controls, sight glasses and mounted on a steel base frame.