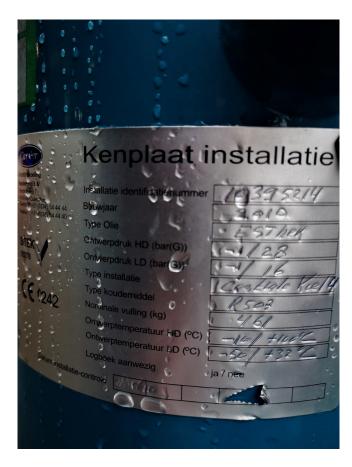

### **Specifications**

| Brand                | DWM                   |
|----------------------|-----------------------|
| Туре                 | D6DJ5-400X-AWM/D (x2) |
| Refrigerant          | Freon                 |
| kW at 0°C/+40°C      | 310,4                 |
| kW at -5°C/+40°C     | 259,5                 |
| kW at -10°C/+40°C    | 215,3                 |
| kW at -20°C/+40°C    | 143,9                 |
| kW at -30°C/+40°C    | 91.1                  |
| Capacity Control     | 1                     |
| On steel base frame  | 1                     |
| Liquid receiver      | 1                     |
| Liquid receiver ltr. | 14                    |
| Oil separator        | 1                     |
| Sight Glass          | 1                     |
| m3 / h               | 381                   |
| Remarks              | *Capacity per 1       |
|                      | compressor            |
| Sizes                | 2500x900x1000 mm      |
|                      | (LxWxH)               |
| Stock                | 1                     |
|                      |                       |

## Used DWM D6DJ5-400X-AWM/D (x2)

Used DWM DD6DJ5-400X-AWM/D compressor unit. Consisting of 2x D6DJ5-400X-AWM/D semi- hermetic compressors, equipped with and oil separator, capacity controls, sight glasses and mounted on a steel base frame.